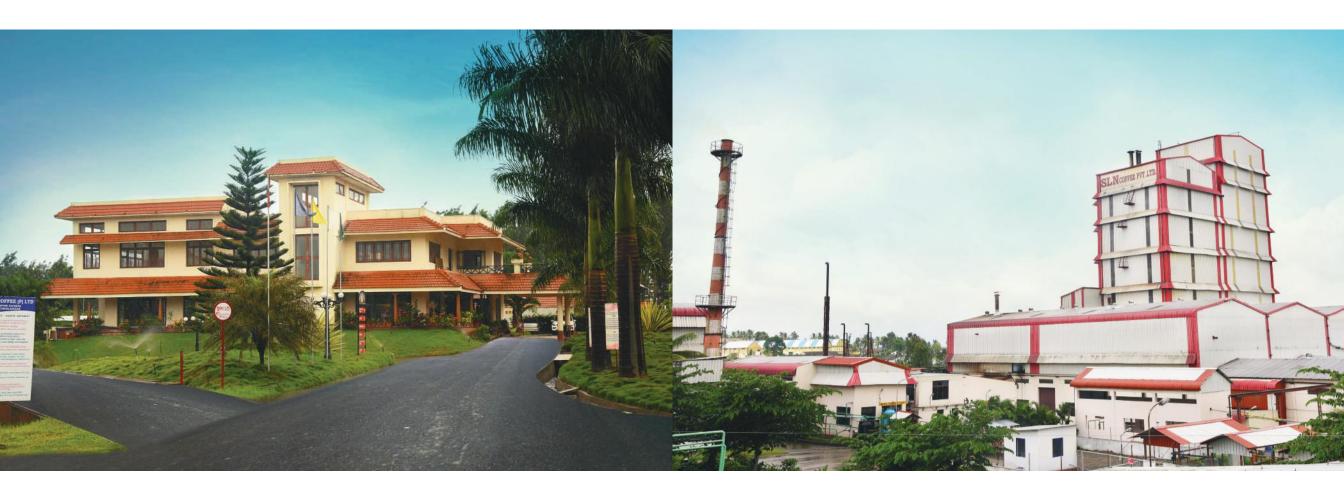

#### Soluble Coffee Powder

We have established 2 soluble coffee powder manufacturing plants of 7,500 MT (spray-dried coffee) and 2,500 MT (agglomerated coffee) capacities in a 17-acre complex in Kushalnagar, Coorg. The facility is equipped with the complete range of machinery, including highly-advanced roasters, grinders, centrifuges, pulverizers and can packing systems imported from across the world.