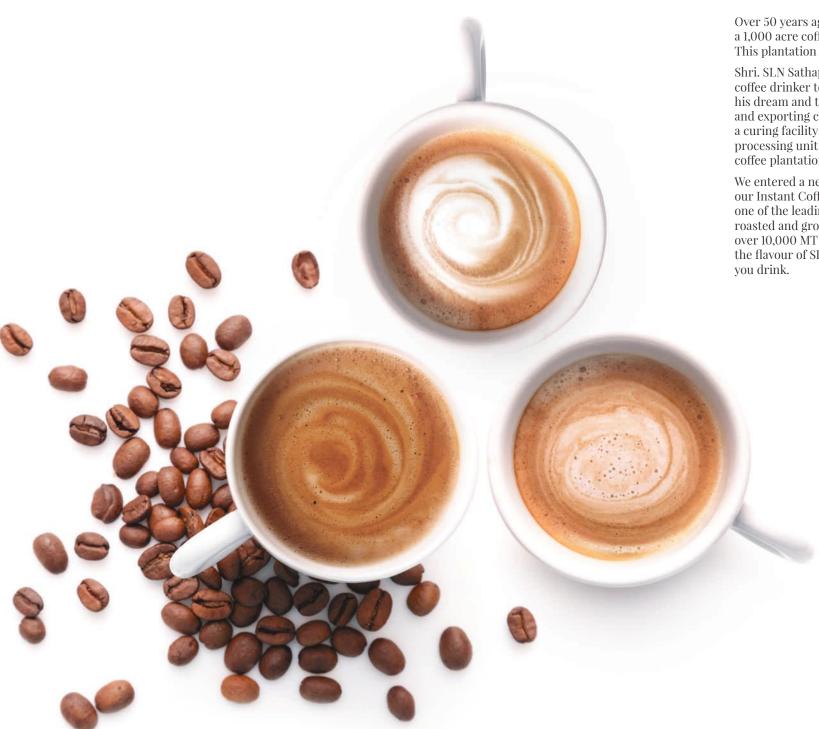

## Enjoy Unlimited Coffee Bliss

Levista coffee is crafted to offer the perfect blend of flavour and aroma. It is available in three variants – Classic (100% pure coffee), Premium (80% coffee & 20% chicory) and Strong (60% coffee & 40% chicory). Each variant has been developed through extensive research to understand the evolving tastes and preferences of coffee lovers. The result is a refreshingly delightful coffee experience that will linger on your taste buds. Levista is available in an array of convenient packs and sachets that stir up blissful coffee moments throughout your day.