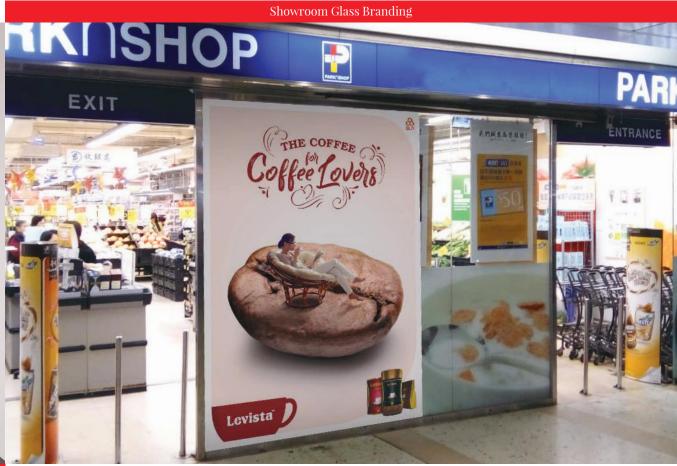

## A Wholesome Coffee Experience

Lift Branding

The Levista experience is designed to win coffee lovers' hearts, even before they take their first sip. It begins when they step into a supermarket and experience Levista in its many delightful forms. We are magnifying the appeal of our brand, through posters, danglers, streamers, gondola tops, shelf strips, shelf POS, wall graphics and elevator branding that will create the perfect mood for enjoying Levista coffee. The experience culminates with a blissful cup of Levista at the sampling stand. That cupful translates into a magical experience at home or on the go.