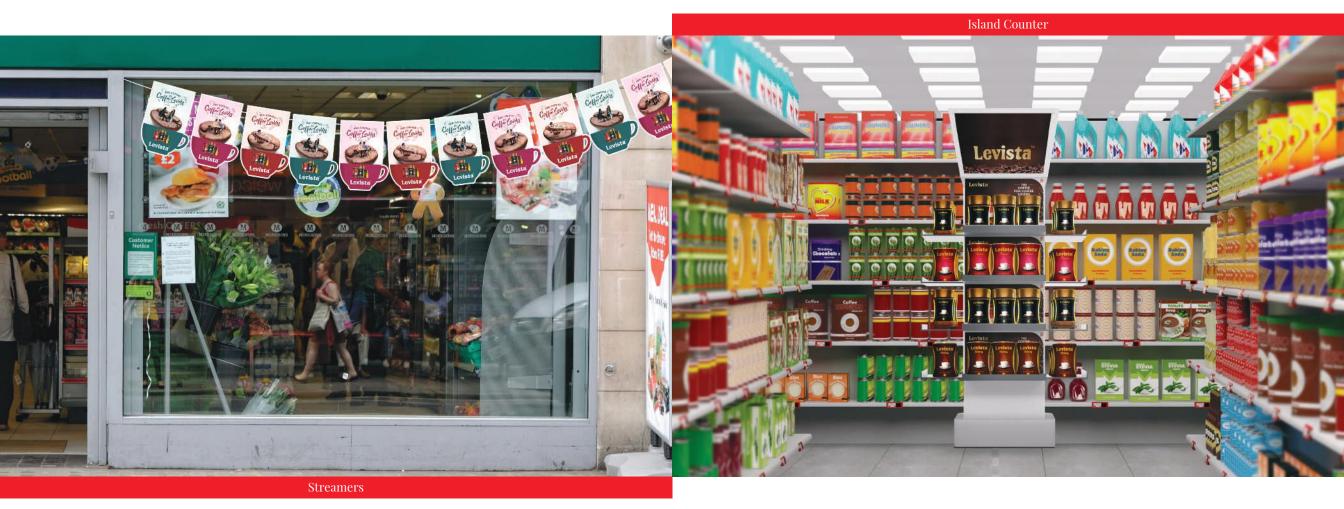

## A Wholesome Coffee Experience

Lift Branding

The Levista experience is designed to win coffee lovers' hearts, even before they take their first sip. It begins when they step into a supermarket and experience Levista in its many delightful forms. We are magnifying the appeal of our brand, through posters, danglers, streamers, gondola tops, shelf strips, shelf POS, wall graphics and elevator branding that will create the perfect mood for enjoying Levista coffee. The experience culminates with a blissful cup of Levista at the sampling stand. That cupful translates into a magical experience at home or on the go.