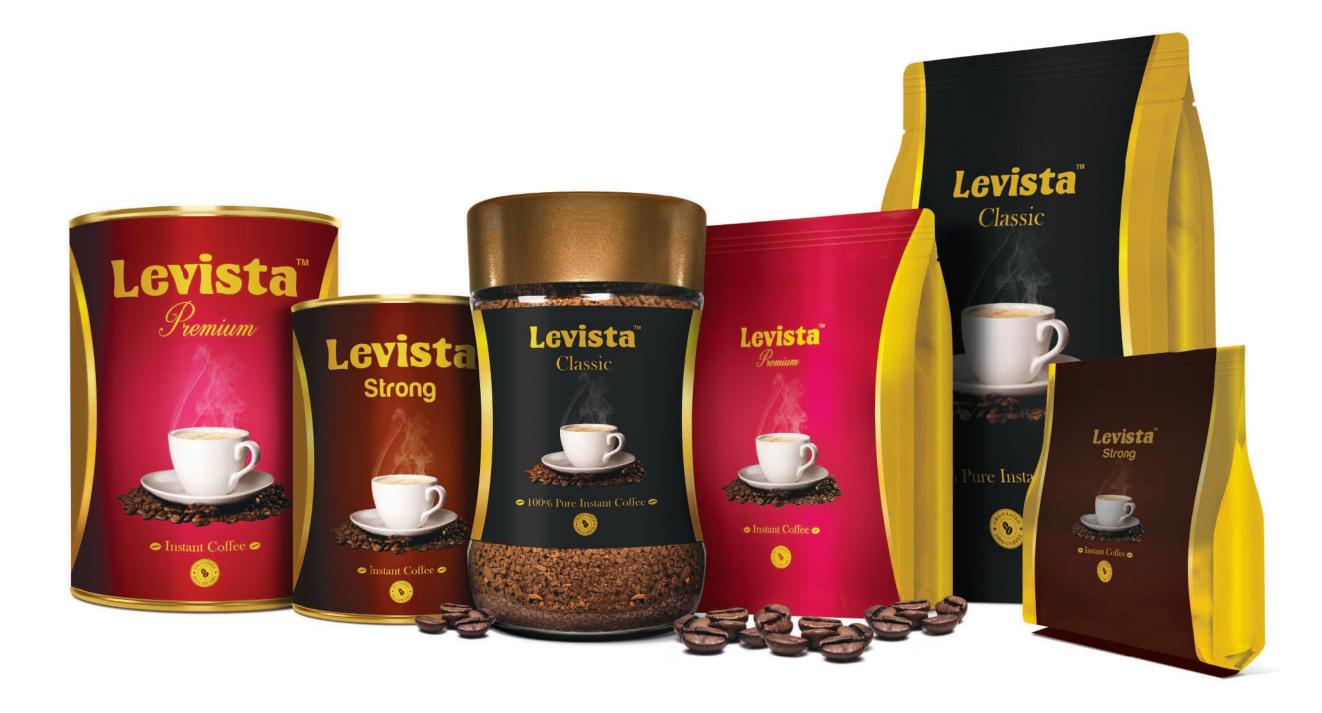

## Refreshing India's Coffee-scape with Levista

The 60-year legacy of SLN, rooted in Coorg, the coffee capital of India is proud to launch Levista, a world-class brand that will transform your coffee experience. Levista is born out of the rich expertise of a company that supplies coffee to leading Indian and International coffee companies. Levista carries the timeless flavour of our legacy. It is made from the finest quality coffee beans handpicked from our own estates in Coorg. The beans are then roasted and processed in a state-of-the-art facility and subject to stringent quality tests to ensure that our coffee is on par with international standards. Levista promises to treat coffee lovers to an absolutely memorable experience.

## Enjoy Unlimited Coffee Bliss

Levista coffee is crafted to offer the perfect blend of flavour and aroma. It is available in three variants – Classic (100% pure coffee), Premium (80% coffee & 20% chicory) and Strong (60% coffee & 40% chicory). Each variant has been developed through extensive research to understand the evolving tastes and preferences of coffee lovers. The result is a refreshingly delightful coffee experience that will linger on your taste buds. Levista is available in an array of convenient packs and sachets that stir up blissful coffee moments throughout your day.