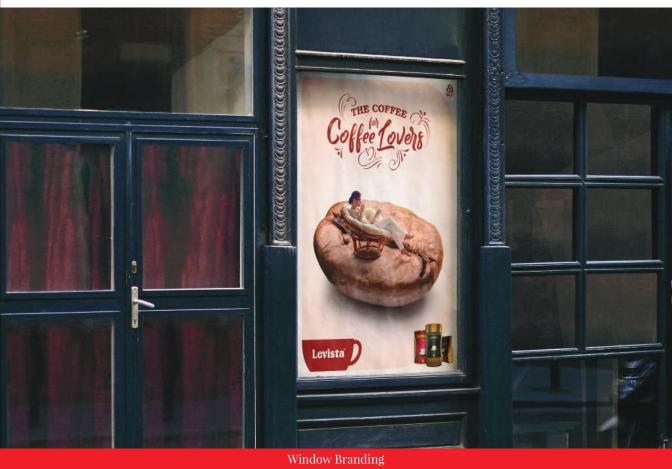

## A Wholesome Coffee Experience

Lift Branding

The Levista experience is designed to win coffee lovers' hearts, even before they take their first sip. It begins when they step into a supermarket and experience Levista in its many delightful forms. We are magnifying the appeal of our brand, through posters, danglers, streamers, gondola tops, shelf strips, shelf POS, wall graphics and elevator branding that will create the perfect mood for enjoying Levista coffee. The experience culminates with a blissful cup of Levista at the sampling stand. That cupful translates into a magical experience at home or on the go.