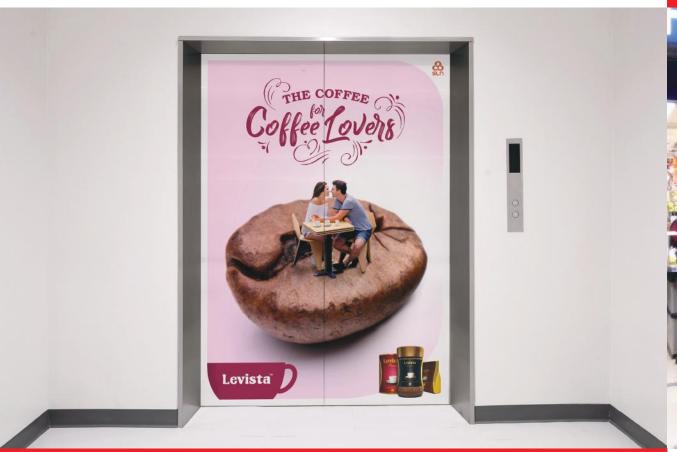

## A Wholesome Coffee Experience

Lift Branding

The Levista experience is designed to win coffee lovers' hearts, even before they take their first sip. It begins when they step into a supermarket and experience Levista in its many delightful forms. We are magnifying the appeal of our brand, through posters, danglers, streamers, gondola tops, shelf strips, shelf POS, wall graphics and elevator branding that will create the perfect mood for enjoying Levista coffee. The experience culminates with a blissful cup of Levista at the sampling stand. That cupful translates into a magical experience at home or on the go.