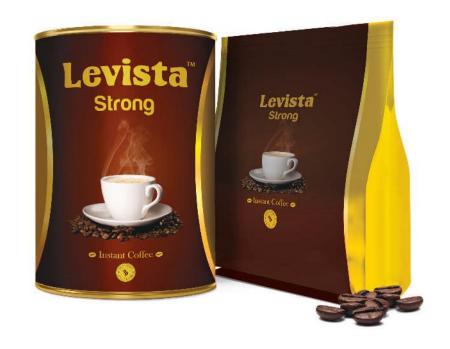

## Enjoy Unlimited Coffee Bliss

Levista coffee is crafted to offer the perfect blend of flavour and aroma. It is available in three variants – Classic (100% pure coffee), Premium (80% coffee & 20% chicory) and Strong (60% coffee & 40% chicory). Each variant has been developed through extensive research to understand the evolving tastes and preferences of coffee lovers. The result is a refreshingly delightful coffee experience that will linger on your taste buds. Levista is available in an array of convenient packs and sachets that stir up blissful coffee moments throughout your day.

### Levista Strong

Enjoy the rich, full-bodied taste of aromatic coffee prepared from the finest Arabica and Robusta beans, ideally roasted & ground to perfection. Savour the refreshingly strong flavour of Coorg in every sip.