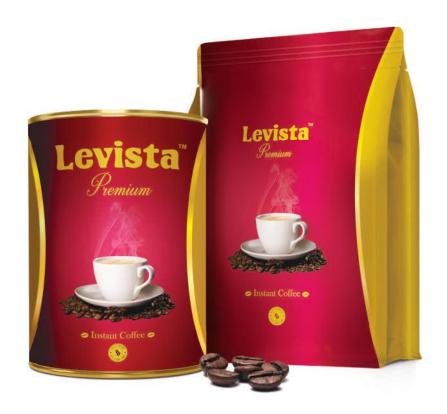

## Enjoy Unlimited Coffee Bliss

Levista coffee is crafted to offer the perfect blend of flavour and aroma. It is available in three variants – Classic (100% pure coffee), Premium (80% coffee & 20% chicory) and Strong (60% coffee & 40% chicory). Each variant has been developed through extensive research to understand the evolving tastes and preferences of coffee lovers. The result is a refreshingly delightful coffee experience that will linger on your taste buds. Levista is available in an array of convenient packs and sachets that stir up blissful coffee moments throughout your day.

### Levista Premium

Inhale the heavenly aroma of premium coffee prepared from the finest Arabica and Robusta beans, ideally roasted and ground to perfection. Enjoy the authentic flavour of Coorg in every refreshing sip.