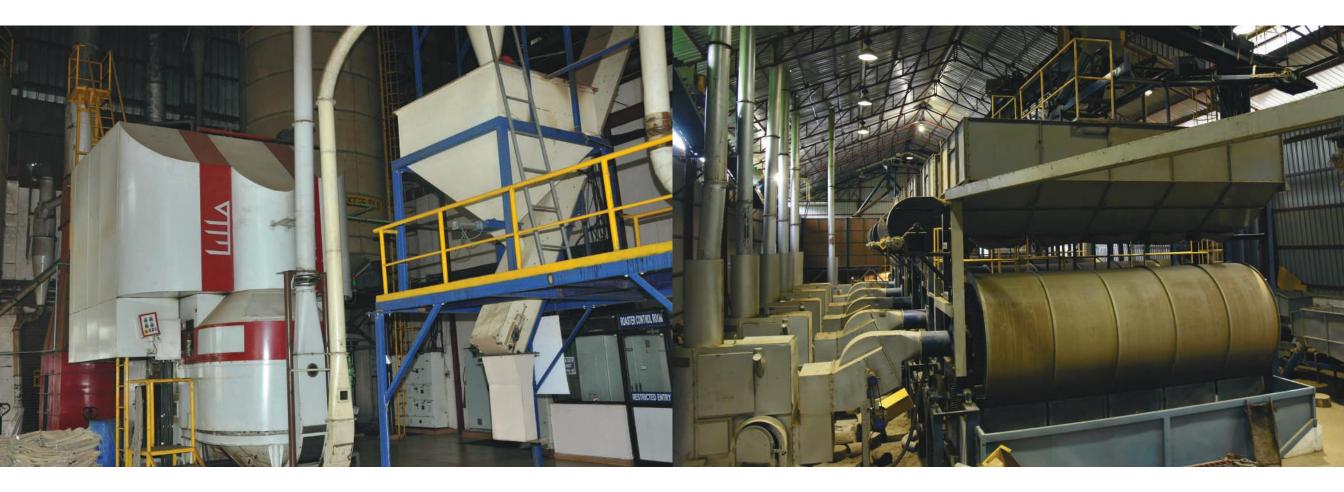

#### Roasted & Ground Coffee

We have a cutting-edge 40,000 MT coffee processing unit for end-to-end manufacturing of premium roasted and ground coffee. We handpick the finest beans from our plantations. We perform several rounds of stringent quality checks on the raw material. Then we roast the beans to perfection, using state-of-the-art equipment in the most hygienic conditions.

#### Soluble Coffee Powder

We have established 2 soluble coffee powder manufacturing plants of 7,500 MT (spray-dried coffee) and 2,500 MT (agglomerated coffee) capacities in a 17-acre complex in Kushalnagar, Coorg. The facility is equipped with the complete range of machinery, including highly-advanced roasters, grinders, centrifuges, pulverizers and can packing systems imported from across the world.

The state-of-the-art spray drying process guarantees perfect flavour to the last granule. A specially-designed aroma recovery system ensures that your cup of instant coffee smells as authentic as it tastes.