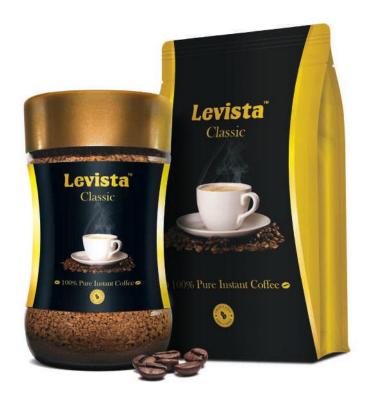

## Enjoy Unlimited Coffee Bliss

Levista coffee is crafted to offer the perfect blend of flavour and aroma. It is available in three variants – Classic (100% pure coffee), Premium (80% coffee & 20% chicory) and Strong (60% coffee & 40% chicory). Each variant has been developed through extensive research to understand the evolving tastes and preferences of coffee lovers. The result is a refreshingly delightful coffee experience that will linger on your taste buds. Levista is available in an array of convenient packs and sachets that stir up blissful coffee moments throughout your day.

100% pure coffee prepared from the finest Arabica and Robusta beans, roasted and ground to perfection. Start each day with the authentic flavour of Coorg in every sip.