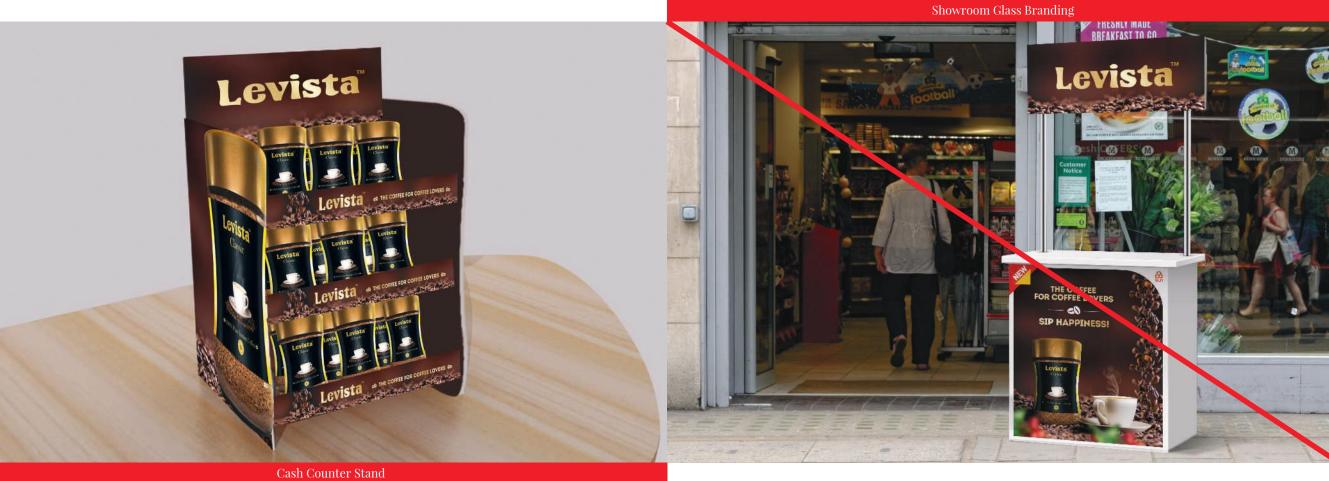

## A Wholesome Coffee Experience

Lift Branding

The Levista experience is designed to win coffee lovers' hearts, even before they take their first sip. It begins when they step into a supermarket and experience Levista in its many delightful forms. We are magnifying the appeal of our brand, through posters, danglers, streamers, gondola tops, shelf strips, shelf POS, wall graphics and elevator branding that will create the perfect mood for enjoying Levista coffee. The experience culminates with a blissful cup of Levista at the sampling stand. That cupful translates into a magical experience at home or on the go.