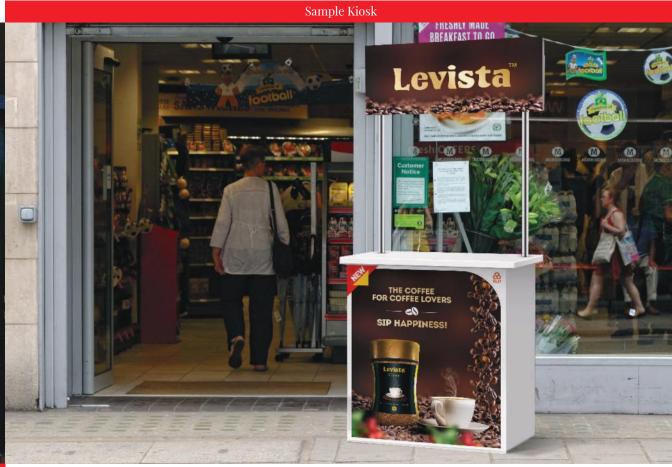

## A Wholesome Coffee Experience

Lift Branding

The Levista experience is designed to win coffee lovers' hearts, even before they take their first sip. It begins when they step into a supermarket and experience Levista in its many delightful forms. We are magnifying the appeal of our brand, through posters, danglers, streamers, gondola tops, shelf strips, shelf POS, wall graphics and elevator branding that will create the perfect mood for enjoying Levista coffee. The experience culminates with a blissful cup of Levista at the sampling stand. That cupful translates into a magical experience at home or on the go.