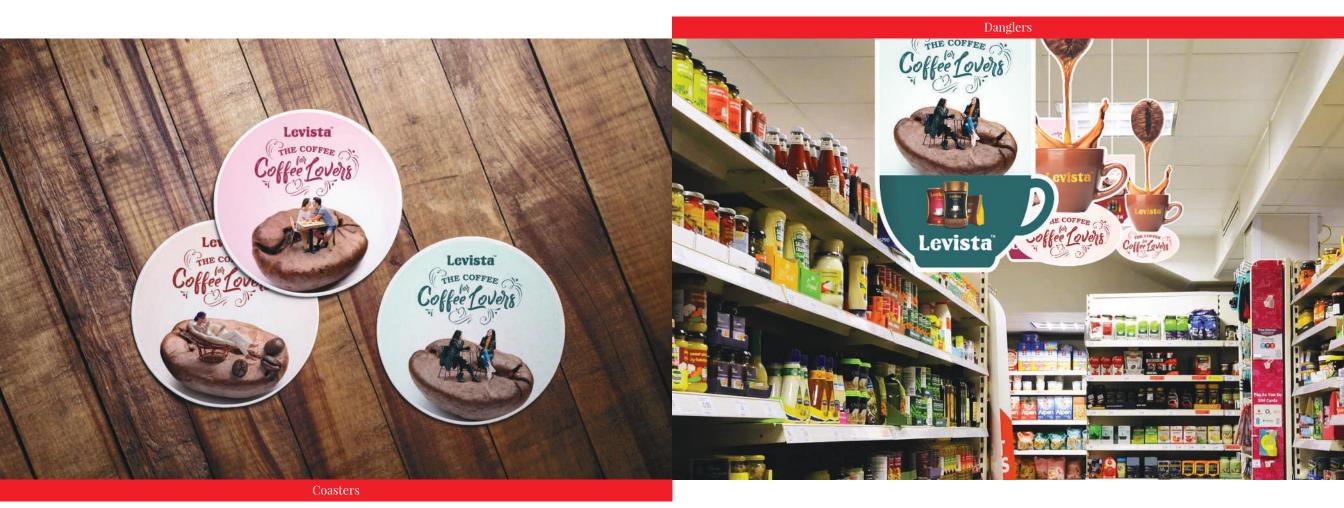

## A Wholesome Coffee Experience

Lift Branding

The Levista experience is designed to win coffee lovers' hearts, even before they take their first sip. It begins when they step into a supermarket and experience Levista in its many delightful forms. We are magnifying the appeal of our brand, through posters, danglers, streamers, gondola tops, shelf strips, shelf POS, wall graphics and elevator branding that will create the perfect mood for enjoying Levista coffee. The experience culminates with a blissful cup of Levista at the sampling stand. That cupful translates into a magical experience at home or on the go.