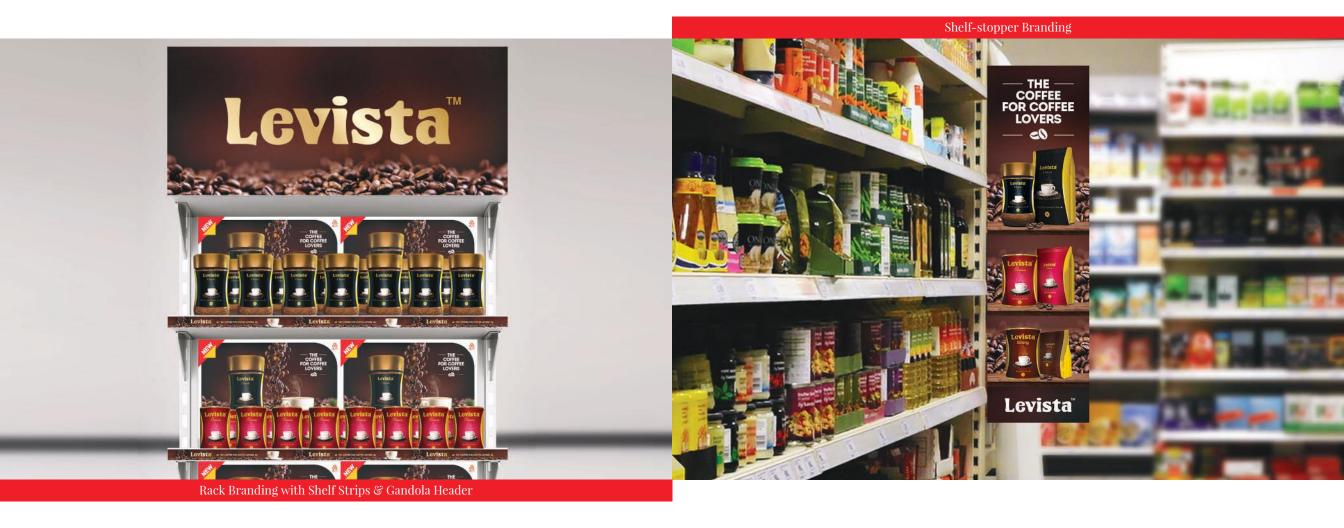

## A Wholesome Coffee Experience

Lift Branding

The Levista experience is designed to win coffee lovers' hearts, even before they take their first sip. It begins when they step into a supermarket and experience Levista in its many delightful forms. We are magnifying the appeal of our brand, through posters, danglers, streamers, gondola tops, shelf strips, shelf POS, wall graphics and elevator branding that will create the perfect mood for enjoying Levista coffee. The experience culminates with a blissful cup of Levista at the sampling stand. That cupful translates into a magical experience at home or on the go.